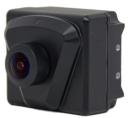

### ArkCam Basic

The Ethernet camera "ArkCam Basic" is the perfect all-rounder for monitoring hazardous areas and work processes in rugged, mobile or stationary applications. It is the ideal sensor for integrating images into existing systems in real-time.

Due to its high optical resolution paired with options such as the fade-in of overlays, it is the basis or extension for almost all fields of application. Robustness against vibrations, cold, heat and wetness are basic characteristics of our cameras.