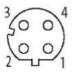

#### Connector

#### Power supply and signals

- Connector type M12 D-4pole molded
- Cable 1 meter

#### Connector

 M12/D molded onto the cable (connection cable 1m)