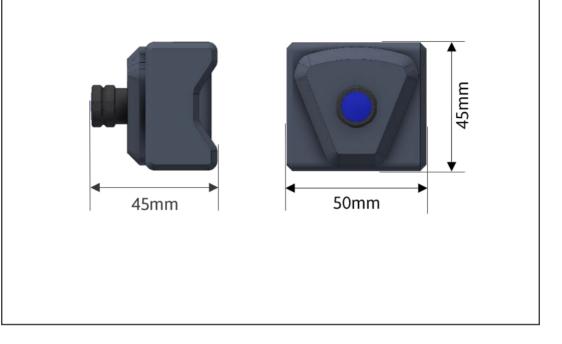

#### Connector

#### Power supply and signals

- Connector type M12 D-4pole molded
- Cable 1 meter