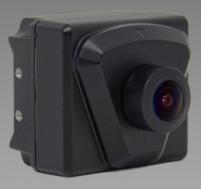

### ArkCam Basic

The Ethernet camera "ArkCam Basic" is the perfect all-rounder for monitoring hazardous areas and work processes in rugged, mobile or stationary applications. It is the ideal sensor for integrating images into existing systems in real-time.

Due to its high optical resolution paired with options such as the fade-in of overlays, it is the basis or extension for almost all fields of application. Robustness against vibrations, cold, heat and wetness are basic characteristics of our cameras.